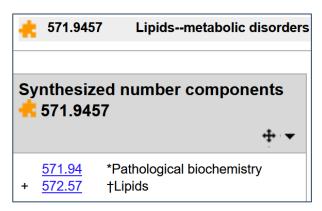

### **IMPROVEMENTS**

- Reindeer
  - truncated code for geographical aspects
  - also found under Zoology **599.658**
- Where else can we find **9457**?
  - **571.9457** Lipids--metabolic disorders
- Linked data?