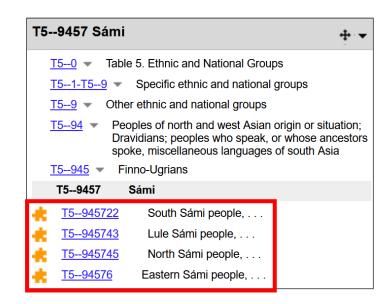

## **SÁMI STUDIES IN DDC: 9457**

#### **Table 5: Ethnic and National Groups**

+ added to from Table 6: Languages

#### T5--9457 Sámi

- + T6--9457**22** South Sámi
- + T6--945743 Lule Sámi
- + T6--9457**45** North Sámi
- + T6--94576 Eastern Sámi