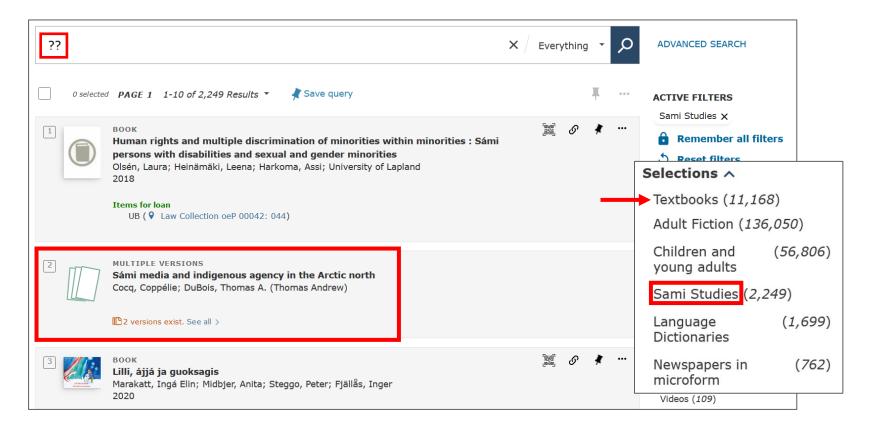

### **SELECTION FACET: SÁMI STUDIES**

Sámi media and indigenous agency in the Arctic north Cocq, Coppélie; DuBois, Thomas A. (Thomas Andrew)

Textbook

Reference copy for use in library

UB (♥ Textbook Cocq, C)